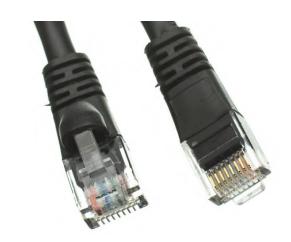

## CAT5E PATCH CABLE 3FT BLACK 6 PACK

0E-C5EBK36 NETWORKING CABLE COMMERCIAL AND RESIDENTIAL

The 0E-C5EBK36 is a quality network cable used for hubs, switches, routers, DSL/ cable modems, patch panels and other high performance networking applications. The molded, snagless boot on the 0E-C5EBK36 prevents unwanted cable snags during installation with extra strain-relief.

- MOLDED, SNAGLESS BOOTS
- 100% COPPER
- 24AWG
- •8P/8C 50 MICRON GOLD PLATED CONNECTORS
- PVC CABLE JACKET
- •568B WIRING COLOR CODE
- 100 MHz

PART# 0E-C5EBK36

UPC: 840049300163

LENGTH: 3FT

**Product Certification:** 